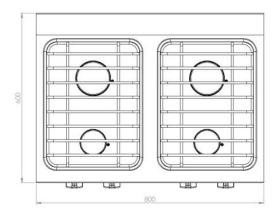

## **GAS RANGE 4 BURNERS BASIC 600 TOP 2016**

| GENERAL FEATURES                                          |                          |
|-----------------------------------------------------------|--------------------------|
| Brand                                                     | FAINCA HR                |
| Family                                                    | GAS RANGE                |
| Model                                                     | CB4F600S                 |
| Main color                                                | Stainless Steel          |
| Secondary color                                           | NO NO                    |
| Control devices                                           | YES                      |
| Control type                                              | KNOB                     |
| Type of heating                                           | GAS                      |
| Selecting the degree of temperature                       | 2 positions - Adjustable |
| Removable grills                                          | YES                      |
| Maximum oven power (kW)                                   | Not included             |
| Maximum grill power (kW)                                  | Not included             |
| Useful capacity (L) Oven                                  | Not included             |
| Cleaning                                                  | Stainless Steel.         |
| Body material                                             | Stainless Steel.         |
| Heat resistant housing                                    | YES                      |
| Grease trays                                              | NO                       |
| PACKAGE DETAILS                                           |                          |
| EAN Code                                                  |                          |
| Standard pcs per packing unit / carton                    | 1                        |
| Net weight (kg)                                           | 35                       |
| Gross weight (kg)                                         | 50                       |
| Number of pcs/pallet as standard                          | 1                        |
| TECHNICAL DATA                                            |                          |
| Maximum Gas power (kW)                                    | 19                       |
| Certifications of approval                                | CE                       |
| Number of burners                                         | 4                        |
| Thermostatic valve in oven                                | NO                       |
| Safety device                                             | YES - THERMOCOUPLE       |
| Ignition light                                            | NO                       |
| Piezoelectric                                             | NO                       |
| DIMENSIONS OF THE APPLIANCE                               |                          |
| Device dimensions (height, width, depth) (mm)             | 328x800x600              |
| Measures of the product packed (mm)                       | 480x860x660              |
| Interior dimensions of the oven (High, wide, bottom) (mm) | Not Included             |