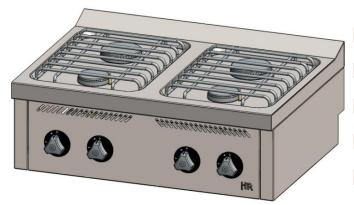

## **GAS RANGE 4 BURNERS BASIC 600 TOP 2016**

| GENERAL FEATURES                                          |                          |
|-----------------------------------------------------------|--------------------------|
| Brand                                                     | FAINCA HR                |
| Family                                                    | GAS RANGE                |
| Model                                                     | CB4F600S                 |
| Main color                                                | Stainless Steel          |
| Secondary color                                           | NO NO                    |
| Control devices                                           | YES                      |
| Control type                                              | KNOB                     |
| Type of heating                                           | GAS                      |
| Selecting the degree of temperature                       | 2 positions - Adjustable |
| Removable grills                                          | YES                      |
| Maximum oven power (kW)                                   | Not included             |
| Maximum grill power (kW)                                  | Not included             |
| Useful capacity (L) Oven                                  | Not included             |
| Cleaning                                                  | Stainless Steel.         |
| Body material                                             | Stainless Steel.         |
| Heat resistant housing                                    | YES                      |
| Grease trays                                              | NO                       |
| PACKAGE DETAILS                                           |                          |
| EAN Code                                                  |                          |
| Standard pcs per packing unit / carton                    | 1                        |
| Net weight (kg)                                           | 35                       |
| Gross weight (kg)                                         | 50                       |
| Number of pcs/pallet as standard                          | 1                        |
| TECHNICAL DATA                                            |                          |
| Maximum Gas power (kW)                                    | 19                       |
| Certifications of approval                                | CE                       |
| Number of burners                                         | 4                        |
| Thermostatic valve in oven                                | NO                       |
| Safety device                                             | YES - THERMOCOUPLE       |
| Ignition light                                            | NO                       |
| Piezoelectric                                             | NO                       |
| DIMENSIONS OF THE APPLIANCE                               |                          |
| Device dimensions (height, width, depth) (mm)             | 328x800x600              |
| Measures of the product packed (mm)                       | 480x860x660              |
| Interior dimensions of the oven (High, wide, bottom) (mm) | Not Included             |